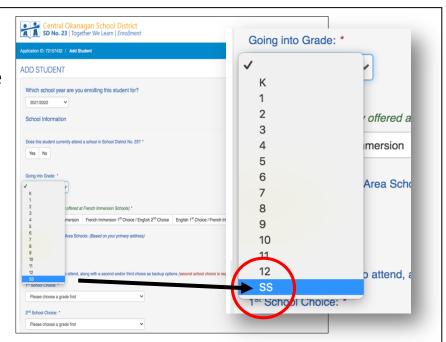

## **STEP 4:**

You will be directed to the "ADD STUDENT" page. Please complete all the fields.

For StrongStart registration, you will select "SS" under the "Going in Grade" tab. It is found at the bottom, under 12.