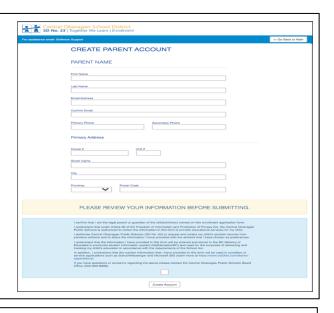

### **STEP 1:**

Log on to the registration website: <a href="https://enrollment.sd23.bc.ca/">https://enrollment.sd23.bc.ca/</a>

Complete your **PARENT ACCOUNT** information, check the box to confirm your information, click "**CREATE ACCOUNT**"