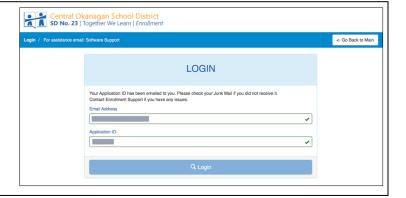

nd a log-in link. Please select "LOGIN HERE" to start the StrongStart registration.

Your application must be completed and <u>all</u> required documentation must be provided to your first choice school by the date on the email. Documentation required will be:

- **Student Identification** (Birth Certificate <u>OR</u> Canadian Passport <u>OR</u> other government issued proof of age and citizenship)
- Proof of Parental BC Residency photocopy of parent/guardian BC Driver's License <u>AND</u> photocopy guardian BC Care Card.
- Proof of Address (documents with name and address of parent/guardian) - copy of rental agreement <u>OR</u> house purchase agreement <u>OR</u> home utility bill







# **StrongStart Registration Instructions**

### STEP 4:

Enter your email address and Application ID



## **STEP 4:**

You will be directed to the "ADD STUDENT" page. Please complete all the fields.

For StrongStart registration, you will select "SS" under the "Going in Grade" tab. It is found at the bottom, under 12.



### **STEP 5:**

You will be asked to choose <u>3 schools</u> where you'd like to attend StrongStart.

This will ensure your registration is received at your choice of schools.



#### STEP 6:

Once your registration is complete, select "AGREE" and "SAVE"