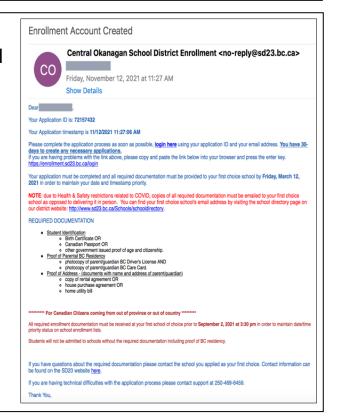

### STEP 2:

You will be at the **ACCOUNT CONFIRMATION** page. An <u>email</u> will be sent to the address you entered with a link to begin the regisration process.

#### **STEP 3:**

Open the email from "Central Okanagan School District Enrollment" where you will receive an Application ID number and a log-in link. Please select "LOGIN HERE" to start the StrongStart registration.

Your application must be completed and <u>all</u> required documentation must be provided to your first choice school by the date on the email. Documentation required will be:

- **Student Identification** (Birth Certificate <u>OR</u> Canadian Passport <u>OR</u> other government issued proof of age and citizenship)
- Proof of Parental BC Residency photocopy of parent/guardian BC Driver's License <u>AND</u> photocopy guardian BC Care Card.
- Proof of Address (documents with name and address of parent/guardian) - copy of rental agreement <u>OR</u> house purchase agreement <u>OR</u> home utility bill